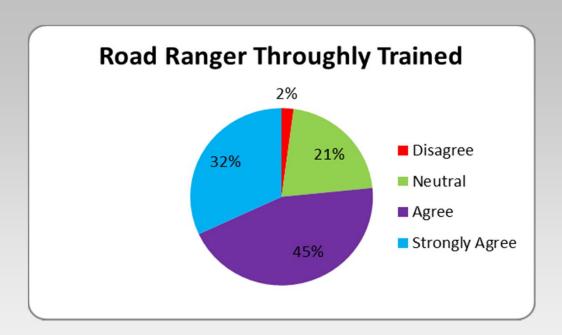

-----------|
| 0                         | 1            | 2       | 15        | 29                     |



| Extremely<br>Dissatisfied | Dissatisfied | Neutral | Satisfied | Extremely<br>Satisfied |
|---------------------------|--------------|---------|-----------|------------------------|
| 0                         | 0            | 3       | 23        | 21                     |

Question 10 – "Road Ranger Response Times Are Acceptable."



| Extremely<br>Dissatisfied | Dissatisfied | Neutral | Satisfied | Extremely<br>Satisfied |
|---------------------------|--------------|---------|-----------|------------------------|
| 0                         | 2            | 4       | 24        | 17                     |

Question 11 – "Road Ranger Vehicles Are Adequately Equipped."

-----









| Extremely<br>Dissatisfied | Dissatisfied | Neutral | Satisfied | Extremely<br>Satisfied |
|---------------------------|--------------|---------|-----------|------------------------|
| 0                         | 1            | 10      | 21        | 15                     |







| Extremely<br>Dissatisfied | Dissatisfied | Neutral | Satisfied | Extremely<br>Satisfied |
|---------------------------|--------------|---------|-----------|------------------------|
| 0                         | 2            | 4       | 18        | 23                     |





| Extremely<br>Dissatisfied | Dissatisfied | Neutral | Satisfied | Extremely<br>Satisfied |
|---------------------------|--------------|---------|-----------|------------------------|
| 0                         | 0            | 5