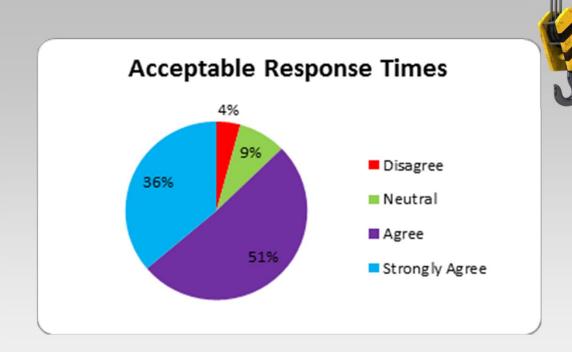

Question 10 – "Road Ranger Response Times Are Acceptable."

| Extremely<br>Dissatisfied | Dissatisfied | Neutral | Satisfied | Extremely<br>Satisfied |
|---------------------------|--------------|---------|-----------|------------------------|
| 0                         | 2            | 4       | 24        | 17                     |