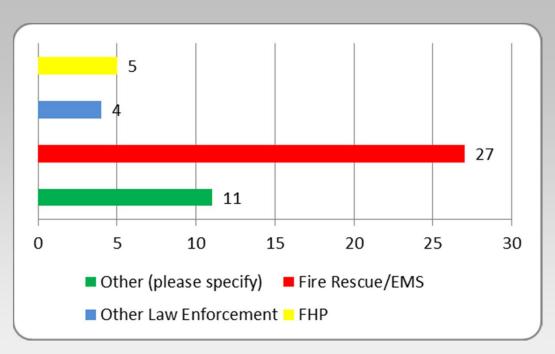

## ROAD RANGER SURVEY 2012-2013

| FHP | Other Law<br>Enforcement | Fire/Rescue | Other | Total |
|-----|--------------------------|-------------|-------|-------|
| 5   | 4                        | 27          | 11    | 47    |