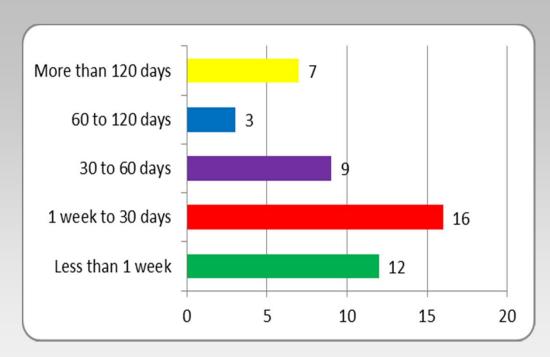

| More Than 120 | 60 To 120 | 30 To 60 | 1 Week To 30 | Less Than 1 |
|---------------|-----------|----------|--------------|-------------|
| Days          | Days      | Days     | Days         | Week        |
| 7             | 3         | 9        | 16           | 12          |