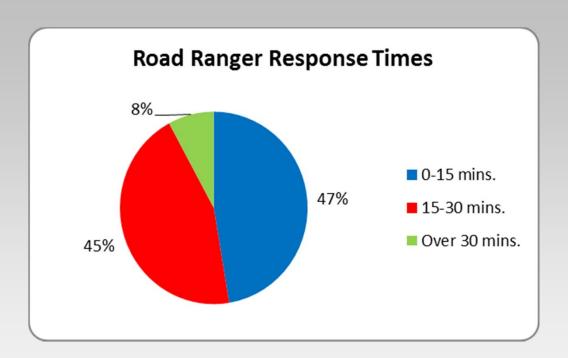

| 0-15 Minutes | 15-30 Minutes | Over 30 Minutes |
|--------------|---------------|-----------------|
| 18           | 17            | 3               |

| Extremely Dissatisfied | Dissatisfied | Neutral | Satisfied | Extremely<br>Satisfied |
|------------------------|--------------|---------|-----------|------------------------|
| 0                      | 1            | 1       | 16        | 29                     |