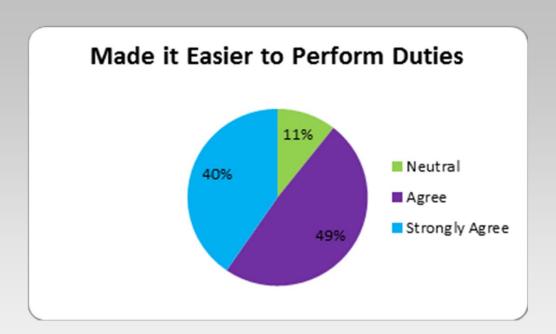

---|--------------|---------|-----------|------------------------|
| 0                         | 2            | 4       | 24        | 17                     |

Question 11 – "Road Ranger Vehicles Are Adequately Equipped."

-----









| Extremely<br>Dissatisfied | Dissatisfied | Neutral | Satisfied | Extremely<br>Satisfied |
|---------------------------|--------------|---------|-----------|------------------------|
| 0                         | 1            | 10      | 21        | 15                     |







| Extremely<br>Dissatisfied | Dissatisfied | Neutral | Satisfied | Extremely<br>Satisfied |
|---------------------------|--------------|---------|-----------|------------------------|
| 0                         | 2            | 4       | 18        | 23                     |





| Extremely<br>Dissatisfied | Dissatisfied | Neutral | Satisfied | Extremely<br>Satisfied |
|---------------------------|--------------|---------|-----------|------------------------|
| 0                         | 0            | 5       | 23        | 19                     |







| Extremely<br>Dissatisfied | Dissatisfied | Neutral | Satisfied | Extremely<br>Satisfied |
|---------------------------|--------------|---------|-----------|------------------------|
| 0                         | 1            | 1       | 17        | 28                     |

## Questions?