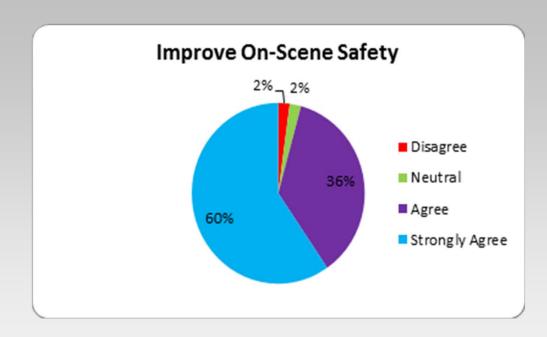

Neutral | Satisfied | Extremely<br>Satisfied |
|---------------------------|--------------|---------|-----------|------------------------|
| 0                         | 1            | 10      | 21        | 15                     |







| Extremely<br>Dissatisfied | Dissatisfied | Neutral | Satisfied | Extremely<br>Satisfied |
|---------------------------|--------------|---------|-----------|------------------------|
| 0                         | 2            | 4       | 18        | 23                     |





| Extremely<br>Dissatisfied | Dissatisfied | Neutral | Satisfied | Extremely<br>Satisfied |
|---------------------------|--------------|---------|-----------|------------------------|
| 0                         | 0            | 5       | 23        | 19                     |







| Extremely<br>Dissatisfied | Dissatisfied | Neutral | Satisfied | Extremely<br>Satisfied |
|---------------------------|--------------|---------|-----------|------------------------|
| 0                         | 1            | 1       | 17        | 28                     |

## Questions?