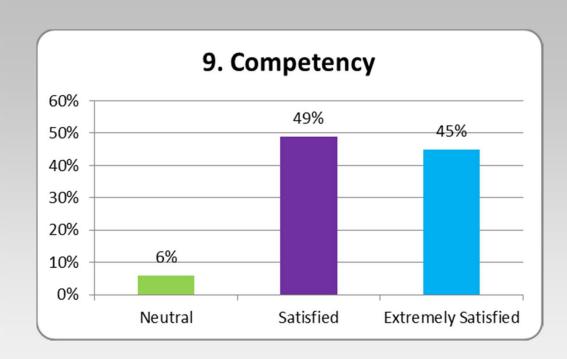

Question 11 – "Road Ranger Vehicles Are Adequately Equipped."

-----

| Extremely<br>Dissatisfied | Dissatisfied | Neutral | Satisfied | Extremely<br>Satisfied |
|---------------------------|--------------|---------|-----------|------------------------|
| 0                         | 1            | 10      | 21        | 15                     |