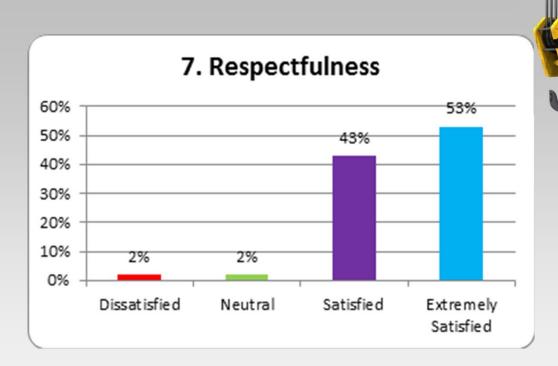

| Extremely<br>Dissatisfied | Dissatisfied | Neutral | Satisfied | Extremely<br>Satisfied |
|---------------------------|--------------|---------|-----------|------------------------|
| 0                         | 1            | 2       | 15        | 29                     |