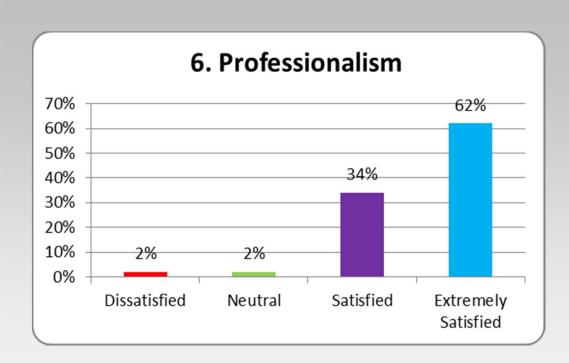

| Extremely<br>Dissatisfied | Dissatisfied | Neutral | Satisfied | Extremely<br>Satisfied |
|---------------------------|--------------|---------|-----------|------------------------|
| 0                         | 1            | 2       | 15        | 29                     |