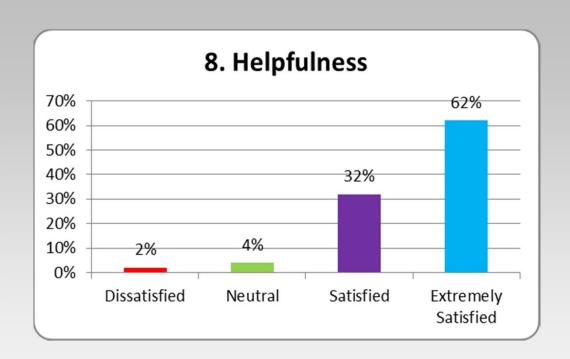

| Extremely<br>Dissatisfied | Dissatisfied | Neutral | Satisfied | Extremely<br>Satisfied |
|---------------------------|--------------|---------|-----------|------------------------|
| 0                         | 0            | 3       | 23        | 21                     |