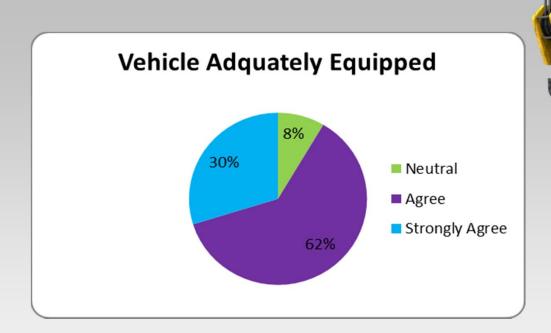

Question 11 – "Road Ranger Vehicles Are Adequately Equipped."

-----

| Extremely<br>Dissatisfied | Dissatisfied | Neutral | Satisfied | Extremely<br>Satisfied |
|---------------------------|--------------|---------|-----------|------------------------|
| 0                         | 1            | 10      | 21        | 15                     |