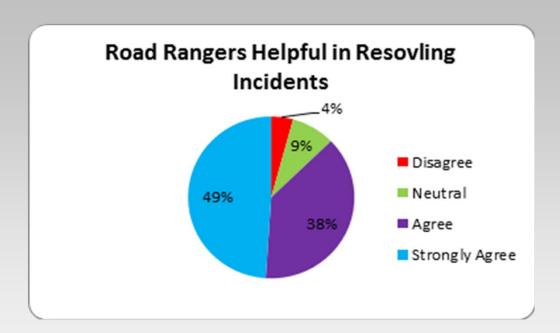

-------|
| 0                         | 0            | 3       | 23        | 21                     |

Question 10 – "Road Ranger Response Times Are Acceptable."



| Extremely<br>Dissatisfied | Dissatisfied | Neutral | Satisfied | Extremely<br>Satisfied |
|---------------------------|--------------|---------|-----------|------------------------|
| 0                         | 2            | 4       | 24        | 17                     |

Question 11 – "Road Ranger Vehicles Are Adequately Equipped."

-----









| Extremely<br>Dissatisfied | Dissatisfied | Neutral | Satisfied | Extremely<br>Satisfied |
|---------------------------|--------------|---------|-----------|------------------------|
| 0                         | 1            | 10      | 21        | 15                     |







| Extremely<br>Dissatisfied | Dissatisfied | Neutral | Satisfied | Extremely<br>Satisfied |
|---------------------------|--------------|---------|-----------|------------------------|
| 0                         | 2            | 4       | 18        | 23                     |





| Extremely<br>Dissatisfied | Dissatisfied | Neutral | Satisfied | Extremely<br>Satisfied |
|---------------------------|--------------|---------|-----------|------------------------|
| 0                         | 0            | 5       | 23        | 19                     |







| Extremely<br>Dissatisfied | Dissatisfied | Neutral | Satisfied | Extremely<br>Satisfied |
|---------------------------|--------------|---------|-----------|------------------------|
| 0                         | 1            | 1